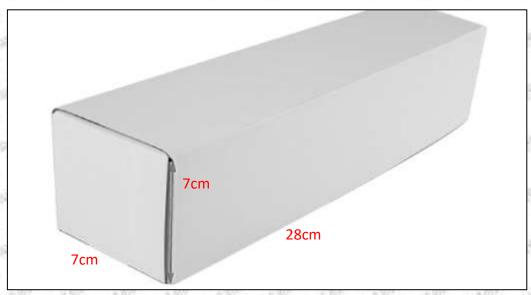

#### 1.5.0445110528 Injector's Specifications and Dimensions

Injector Size: 21.5cm\*4 cm \*4 cm = 344cm3 (L\*W\*H=V)

Injector Net Weight: 0.55kg

Gross Weight: 0.6kg

Injector Quality: China Made Brand New
Package Size: 28cm\*7 cm \*7 cm = 1372 cm³
Injector Type: Diesel Common Rail Injector

#### (2) Injector Box Size

| No. | Name         | Injector Package Size (cm) |
|-----|--------------|----------------------------|
| 1   | Injector Box | 28*7*7                     |