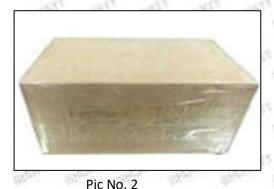

#### **3.7.0445110528 Injector's Packing**

**Domestic express packaging:** Usually wrapped in waterproof scotch tape, such as picture No.2.

International express packaging: Wrapped with waterproof yellow tape After wrapping the black protective film, such as picture No. 3.