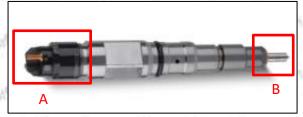

#### 1) E.g.: The injector part number see as follows

| No. | Name                                       |  |  |
|-----|--------------------------------------------|--|--|
| A   | brand, logo, part number,<br>series number |  |  |
| В   | nozzle part number                         |  |  |