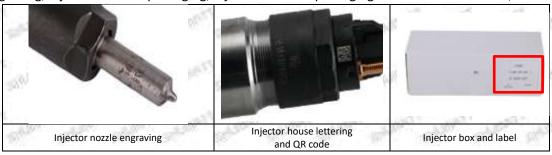

#### 1.7. 0445110528 Injector's Customized Service

(1) Injector's Customized Service: Meet the customized needs of OEM manufacturers for shell lettering, logo engraving, injector internal packaging, injector external packaging and labels customized, etc.

#### (2) Injector's Customized Service Requirements:

The purchased of customized injector are not less than 10 pieces.

Customized injector packages no less than 1000 pieces.

Customized products involve the need of specify logo, the OEM manufacturer needs to provide trademark authorization and the sample of logo image file.