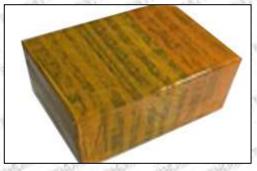

#### **3.7.0445110528 Injector's Packing**

**Domestic express packaging:** Usually wrapped in waterproof scotch tape, such as picture No.2.

International express packaging: Wrapped with waterproof yellow tape After wrapping the black protective film, such as picture No. 3.

Pic No. 3 International express packaging: Wrapped with yellow tape after wrapping black protective film

Mob/WhatsApp: +86 13410541523 Tel: +8675523215133

Email: ruby@shumatt.com

© 2022 Shenzhen Shumatt Technology Co., Ltd