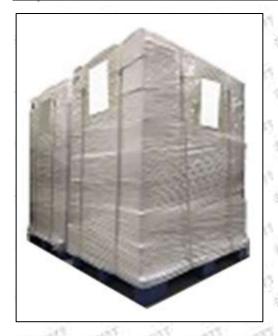

Pallet Shipping: Use fumigation free and recycling trays that meet export requirements, and use white wrapping protective film to wrap and bind with cable ties for the outside, such as picture No. 4, also, the products can be packaged according to customers' requirements.

Website: www.shumatt.com

Pic No. 4

**Pallet Shipping:** Use pallet that meet export requirements, and use white wrapping protective film to wrap and bind with cable ties